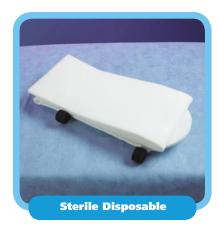

## Specifications

- Fits the Following Rails: US, EU, UK, DEN (specify when ordering)
- Device weighs only 6 lbs. (2.7 kg)
- Can support 500 lb. (227 kg) maximum patient weight

| #A-92000   | Shoulder Access System (US Rail)                          | \$4,995 |
|------------|-----------------------------------------------------------|---------|
| #A-92000E  | Shoulder Access System (EU Rail)                          | \$4,995 |
| #A-92000UK | Shoulder Access System (UK Rail)                          | \$4,995 |
| #A-92000D  | Shoulder Access System (Denyer Rail)                      | \$4,995 |
| #A-92001   | Shoulder Access System - Sterile Disposables (Case of 10) | \$500   |