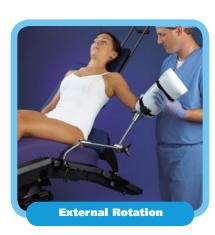

#### Spend your time on the procedure, not the positioning!

The Allen Shoulder Access System delivers nearly effortless arm positioning for shoulder surgery in the Beach Chair position. By indexing at the elbow, the device is able to gain complete positioning control of the shoulder joint. The revolutionary patent-pending design allows the entire device to be steam sterilized, and provides an unprecedented level of access to the surgical site. The device also has the capability of achieving a semi locked state, allowing the surgeon to simply move the arm without having to adjust the tension.

## **Key Features & Benefits**

- Ease of Use: Effortless Positioning
  "Just Move It": Semi-locked state allows repositioning without tension adjustment
- Sterility: Connects over the drape, in the sterile field
- Compact storage and easy portability
- Single knob releases all joints
- Index at the elbow for complete control
- Clamp included

- The only fully autoclavable shoulder positioner on the market.
- Quick set-up
- Close access to the surgical site
- No Foot Pedal / No Bruised Shins
- No Crowding