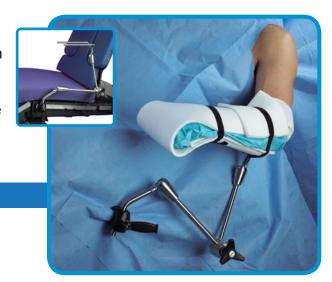

#### Spend your time on the procedure, not the positioning!

The Allen Shoulder Access System delivers nearly effortless arm positioning for shoulder surgery in the Beach Chair position. By indexing at the elbow, the device is able to gain complete positioning control of the shoulder joint. The revolutionary patent-pending design allows the entire device to be steam sterilized, and provides an unprecedented level of access to the surgical site. The device also has the capability of achieving a semi locked state, allowing the surgeon to simply move the arm without having to adjust the tension.

## **Key Features & Benefits**

- Ease of Use: Effortless Positioning
  "Just Move It": Semi-locked state allows repositioning without tension adjustment
- Sterility: Connects over the drape, in the sterile field
- Compact storage and easy portability
- Single knob releases all joints
- Index at the elbow for complete control
- Clamp included

- The only fully autoclavable shoulder positioner on the market.
- Quick set-up
- Close access to the surgical site
- No Foot Pedal / No Bruised Shins
- No Crowding