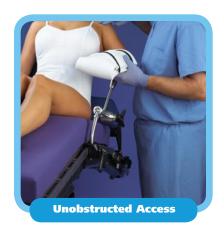

#### Spend your time on the procedure, not the positioning!

The Allen Shoulder Access System delivers nearly effortless arm positioning for shoulder surgery in the Beach Chair position. By indexing at the elbow, the device is able to gain complete positioning control of the shoulder joint. The revolutionary patent-pending design allows the entire device to be steam sterilized, and provides an unprecedented level of access to the surgical site. The device also has the capability of achieving a semi locked state, allowing the surgeon to simply move the arm without having to adjust the tension.

- The only fully autoclavable shoulder positioner on the market.
- Quick set-up
- Close access to the surgical site
- No Foot Pedal / No Bruised Shins
- No Crowding